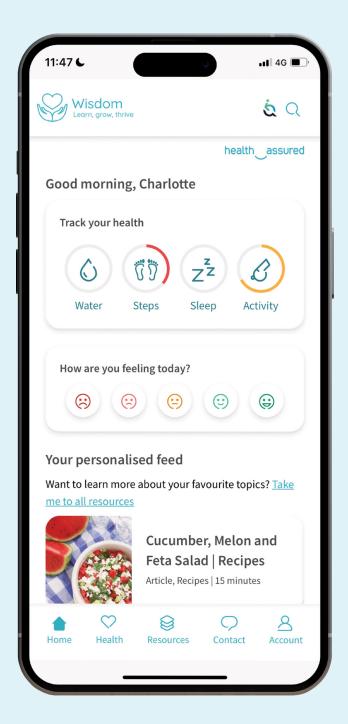

#### Interactive mood tracker

You will receive regular prompts to track your mood. By tracking mood trends, Wisdom can help you identify patterns and areas for improvement in your wellbeing.

#### Four-week health plans

Wisdom will support you in your health goals, whether that be eating healthier, quitting smoking, sleeping better, or coping with pressure. Get started on your health plan and track your daily progress.

## Mini health checks

How are you feeling today? Take a minute to check in with yourself by using the health checks to assess and support your health and mental wellbeing.

### Breathing techniques

Our guided breathing exercises help you feel a sense of calm and relaxation to carry into the rest of your day.

#### Personalisation

Wisdom allows you to personalise your homepage so you can access tailored resources and learning materials based on your interests.

The Live Chat feature allows you to contact a dedicated wellbeing counsellor using live messaging and video calls. For further support, you can call our helpline - available 24/7, 365 days a year. We've made it as easy as possible for you to get the right advice when you need it the most.