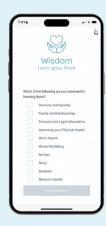

#### Personalisation

Wisdom allows you to personalise your homepage so you can access tailored resources and learning materials based on your interests.

The Live Chat feature allows you to contact a dedicated wellbeing counsellor using live messaging and video calls. For further support, you can call our helpline - available 24/7, 365 days a year. We've made it as easy as possible for you to get the right advice when you need it the most.

# **Download and Register**

Follow these simple steps to download and register your **Wisdom** app

Get it on the App Store

Get it on the Play Store

Sign Up Via Email

Enter Your Code

**Enter Your Details** 

Personalise **Preferences** 