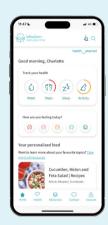

#### Interactive mood tracker

You will receive regular prompts to track your mood. By tracking mood trends, Wisdom can help you identify patterns and areas for improvement in your wellbeing.

#### Four-week health plans

Wisdom will support you in your health goals, whether that be eating healthier, quitting smoking, sleeping better, or coping with pressure. Get started on your health plan and track your daily progress.

## Mini health checks

How are you feeling today? Take a minute to check in with yourself by using the health checks to assess and support your health and mental wellbeing.

#### Personalisation

Wisdom allows you to personalise your homepage so you can access tailored resources and learning materials based on your interests.

The Live Chat feature allows you to contact a dedicated wellbeing counsellor using live messaging and video calls. For further support, you can call our helpline - available 24/7, 365 days a year. We've made it as easy as possible for you to get the right advice when you need it the most.